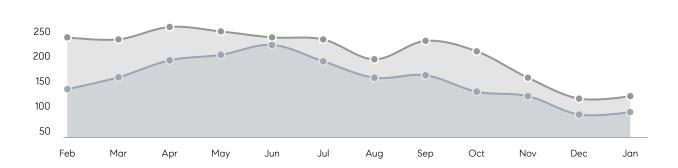

W LISTINGS  AVERAGE DOM  % OF ASKING PRICE  AVERAGE DOM  % OF ASKING PRICE  # OF CONTRACTS | AVERAGE DOM 41 % OF ASKING PRICE 99%  AVERAGE SOLD PRICE \$1,016,267 # OF CONTRACTS 36  NEW LISTINGS 55  AVERAGE DOM 17 % OF ASKING PRICE 97%  AVERAGE SOLD PRICE \$1,699,167 # OF CONTRACTS 2  NEW LISTINGS 3  AVERAGE DOM 47 % OF ASKING PRICE 100%  AVERAGE SOLD PRICE \$864,511 # OF CONTRACTS 34 | AVERAGE DOM 41 40 % OF ASKING PRICE 99% 101% AVERAGE SOLD PRICE \$1,016,267 \$989,107 # OF CONTRACTS 36 79 NEW LISTINGS 55 111  AVERAGE DOM 17 32 % OF ASKING PRICE 97% 99% AVERAGE SOLD PRICE \$1,699,167 \$2,472,500 # OF CONTRACTS 2 3 NEW LISTINGS 3 3  AVERAGE DOM 47 40 % OF ASKING PRICE 100% 101% AVERAGE SOLD PRICE \$864,511 \$948,466 # OF CONTRACTS 34 76 |

# Hoboken

JANUARY 2023

### Monthly Inventory





### Contracts By Price Range



### Listings By Price Range



# COMPASS



Compass makes no representations or warranties, express or implied, with respect to future market conditions or prices of residential product at the time the subject property or any competitive property is complete and ready for occupancy or with respect to any report, study, finding, recommendation or other information provided by Compass herein. Moreover, no warranty, express or implied, is made or should be assumed regarding the accuracy, adequacy, completeness, legality, reliability, merchantability or fitness for a particular purpose of any information, in part or whole, contained herein. All material is presented with the understanding that Compass shall not be deemed to provide legal, accounting or other p