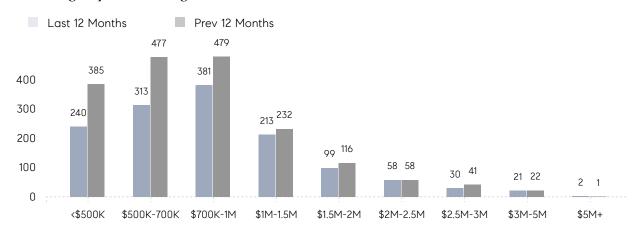

SKING PRICE  # OF CONTRACTS | AVERAGE DOM 41 % OF ASKING PRICE 99%  AVERAGE SOLD PRICE \$1,016,267 # OF CONTRACTS 36  NEW LISTINGS 55  AVERAGE DOM 17 % OF ASKING PRICE 97%  AVERAGE SOLD PRICE \$1,699,167 # OF CONTRACTS 2  NEW LISTINGS 3  AVERAGE DOM 47 % OF ASKING PRICE 100%  AVERAGE SOLD PRICE \$864,511 # OF CONTRACTS 34 | AVERAGE DOM 41 40 % OF ASKING PRICE 99% 101% AVERAGE SOLD PRICE \$1,016,267 \$989,107 # OF CONTRACTS 36 79 NEW LISTINGS 55 111  AVERAGE DOM 17 32 % OF ASKING PRICE 97% 99% AVERAGE SOLD PRICE \$1,699,167 \$2,472,500 # OF CONTRACTS 2 3 NEW LISTINGS 3 3  AVERAGE DOM 47 40 % OF ASKING PRICE 100% 101% AVERAGE SOLD PRICE \$864,511 \$948,466 # OF CONTRACTS 34 76 |

# Hoboken

JANUARY 2023

### Monthly Inventory





### Contracts By Price Range



### Listings By Price Range



# COMPASS



Compass makes no representations or warranties, express or implied, with respect to future market conditions or prices of residential product at the time the subject property or any competitive property is complete and ready for occupancy or with respect to any report, study, finding, recommendation or other information provided by Compass herein. Moreover, no warranty, express or implied, is made or should be assumed regarding the accuracy, adequacy, completeness, legality, reliability, merchantability or fitness for a particular purpose of any information, in part or whole, contained herein. All material is presented with the understanding that Compass shall not be deemed to provide legal, accounting or other professional services. This is not intended to solicit the purch