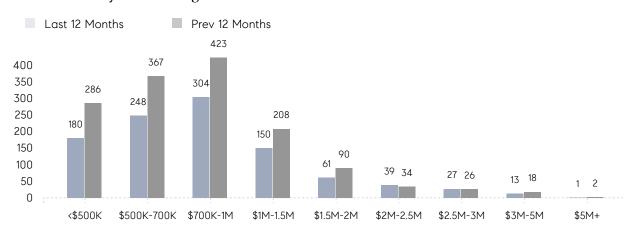

KING PRICE  AVERAGE DOM  % OF ASKING PRICE  # OF CONTRACTS | AVERAGE DOM 41 % OF ASKING PRICE 99%  AVERAGE SOLD PRICE \$1,016,267 # OF CONTRACTS 36  NEW LISTINGS 55  AVERAGE DOM 17 % OF ASKING PRICE 97%  AVERAGE SOLD PRICE \$1,699,167 # OF CONTRACTS 2  NEW LISTINGS 3  AVERAGE DOM 47 % OF ASKING PRICE 100%  AVERAGE SOLD PRICE \$864,511 # OF CONTRACTS 34 | AVERAGE DOM 41 40 % OF ASKING PRICE 99% 101% AVERAGE SOLD PRICE \$1,016,267 \$989,107 # OF CONTRACTS 36 79 NEW LISTINGS 55 111  AVERAGE DOM 17 32 % OF ASKING PRICE 97% 99% AVERAGE SOLD PRICE \$1,699,167 \$2,472,500 # OF CONTRACTS 2 3 NEW LISTINGS 3 3  AVERAGE DOM 47 40 % OF ASKING PRICE 100% 101% AVERAGE SOLD PRICE \$864,511 \$948,466 # OF CONTRACTS 34 76 |

# Hoboken

JANUARY 2023

### Monthly Inventory





### Contracts By Price Range



### Listings By Price Range



# COMPASS



Compass makes no representations or warranties, express or implied, with respect to future market conditions or prices of residential product at the time the subject property or any competitive property is complete and ready for occupancy or with respect to any report, study, finding, recommendation or other information provided by Compass herein. Moreover, no warranty, express or implied, is made or should be assumed regarding the accuracy, adequacy, completeness, legality, reliability, merchantability or fitness for a particular purpose of any information, in part or whole, contained herein. All material is presented with the understanding that Compass shall not be deemed to provide legal, accounting or other professional services. This is no